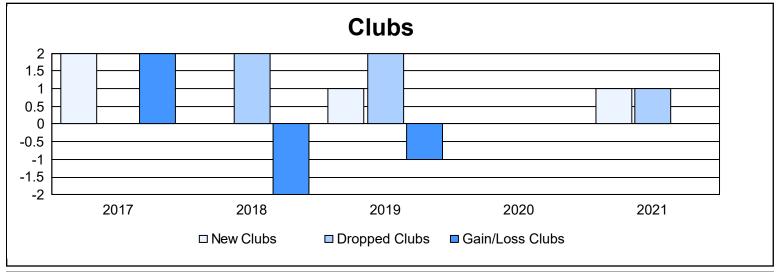

District 4 L4 As of June 2021 Cumulative

| Year      | New<br>Clubs | Dropped<br>Clubs | Gain/<br>Loss<br>Clubs | New<br>Members | Charter<br>Members | Reinstate<br>Members | Transfer<br>Members | Total<br>Member<br>Added | Total<br>Members<br>Dropped | Gain/<br>Loss<br>Members |
|-----------|--------------|------------------|------------------------|----------------|--------------------|----------------------|---------------------|--------------------------|-----------------------------|--------------------------|
| 2016-2017 | 2            | 0                | 2                      | 253            | 68                 | 8                    | 3                   | 332                      | 230                         | 102                      |
| 2017-2018 | 0            | 2                | -2                     | 252            | 1                  | 10                   | 26                  | 289                      | 350                         | -61                      |
| 2018-2019 | 1            | 2                | -1                     | 178            | 24                 | 13                   | 8                   | 223                      | 295                         | -72                      |
| 2019-2020 | 0            | 0                | 0                      | 196            | 0                  | 12                   | 7                   | 215                      | 210                         | 5                        |
| 2020-2021 | 1            | 1                | 0                      | 107            | 28                 | 7                    | 3                   | 145                      | 268                         | -123                     |
| Average   | 1            | 1                | 0                      | 197            | 24                 | 10                   | 9                   | 241                      | 271                         | -30                      |