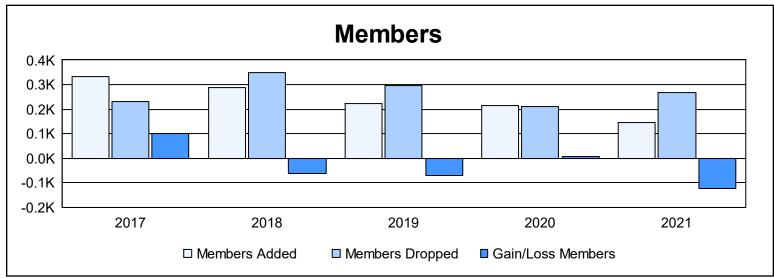

District 4 L4 As of June 2021 Cumulative

| Year      | New<br>Clubs | Dropped<br>Clubs | Gain/<br>Loss<br>Clubs | New<br>Members | Charter<br>Members | Reinstate<br>Members | Transfer<br>Members | Total<br>Member<br>Added | Total<br>Members<br>Dropped | Gain/<br>Loss<br>Members |
|-----------|--------------|------------------|------------------------|----------------|--------------------|----------------------|---------------------|--------------------------|-----------------------------|--------------------------|
| 2016-2017 | 2            | 0                | 2                      | 253            | 68                 | 8                    | 3                   | 332                      | 230                         | 102                      |
| 2017-2018 | 0            | 2                | -2                     | 252            | 1                  | 10                   | 26                  | 289                      | 350                         | -61                      |
| 2018-2019 | 1            | 2                | -1                     | 178            | 24                 | 13                   | 8                   | 223                      | 295                         | -72                      |
| 2019-2020 | 0            | 0                | 0                      | 196            | 0                  | 12                   | 7                   | 215                      | 210                         | 5                        |
| 2020-2021 | 1            | 1                | 0                      | 107            | 28                 | 7                    | 3                   | 145                      | 268                         | -123                     |
| Average   | 1            | 1                | 0                      | 197            | 24                 | 10                   | 9                   | 241                      | 271                         | -30                      |